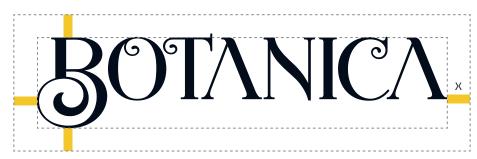

# BOTANICA

### Clearance area

This area has been created to keep the integrity of the logo and to provide adequate breathing space. In this case, we took the arm of the letter "T" as reference (x) of the distance needed for a clear reading.

x= **6** 