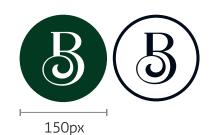

## Sizes

Setting a minimum size guarantees that the logo's impact and legibility remain intact across all applications. Always preserve its designated proportions and never distort the logo by squeezing or stretching it.

Print

BOTANICA

4cm

Digital

220рх